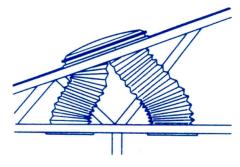

## THE NEW TWIN SHAFT FLEXI-SHAFT!

Incorporating Woodroffe Conventional Skylights, you can now have natural light in two rooms with only one Woodroffe twin shaft.