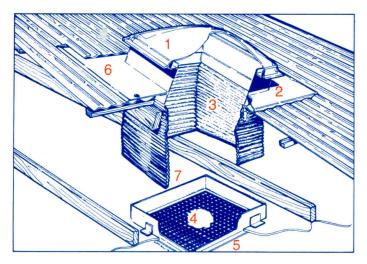

#### Diagram 2

Detailed drawing showing complete Flexi-Duct System.

## PARTS IDENTIFICATION

- 1. ACRYLIC DOME available in opal only.
- 2. METAL BASE manufactured from 0.6mm galvabond AS1397.
- FLEXIBLE DUCT Reflective ducting allows flexibility between roof timbers, ceiling joists, conduits and pipes.

- 4. CEILING DIFFUSER K12 or K15 prismatic for unvented units or Glocell Diffusers (eggcrate) for vented units.
- 5. **PVC WHITE CEILING FRAME** allows easy connection with ducting adaptor and provides an attractive ceiling trim.
- 6. **SOAKER TRAY** guarantees weather proofing.
- 7. DUCTING FLANGE -- connected to base allows installation of ducting at roof level.