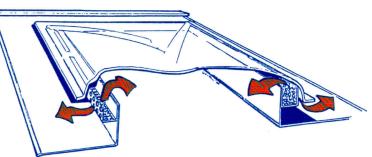

# FLEXI-DUCT SKYLIGHTS by WOODROFFE

SKYLIGHT INDUSTRY ASSOCIATION

TESTED TO AUSTRALIAN STANDARD AS 4285

www.woodroffeskylights.com.au

## FLEXI-DUCT SKYLIGHTS

The Woodroffe Flexi-Duct System incorporates the Woodroffe Budget-lite, Flexi-Duct Ducting, Ceiling Frame, Diffusers and adaptors to allow a simple but efficient method of installation.

The Flexi-Duct System allows maximum light to enhance even the darkest room. the flexible ducting is available in any length up to 3 metres. A sleeve can be added for longer lengths.

SIZES: 400 x 400 internal measurement 400 x 750 internal measurement 550 x 550 internal measurement 550 x 750 internal measurement 750 x 750 internal measurement

ROOF PROFILES: Tiled or Corrugated — Iron Roofs

## VENTED AND UNVENTED





### Diagram 1

Showing ventilated area and air-flow movement.

#### Diagram 2

Detailed drawing showing complete Flexi-Duct System.

## THE NEW TWIN SHAFT FLEXI-SHAFT!

Incorporating Woodroffe Conventional Skylights, you can now have natural light in two rooms with only one Woodroffe twin shaft.

## PARTS IDENTIFICATION

- 1. ACRYLIC DOME available in opal only.
- 2. METAL BASE manufactured from 0.6mm galvabond AS1397.
- FLEXIBLE DUCT Reflective ducting allows flexibility between roof timbers, ceiling joists, conduits and pipes.



- 4. CEILING DIFFUSER K12 or K15 prismatic for unvented units or Glocell Diffusers (eggcrate) for vented units.
- 5. **PVC WHITE CEILING FRAME** allows easy connection with ducting adaptor and provides an attractive ceiling trim.
- 6. **SOAKER TRAY** guarantee